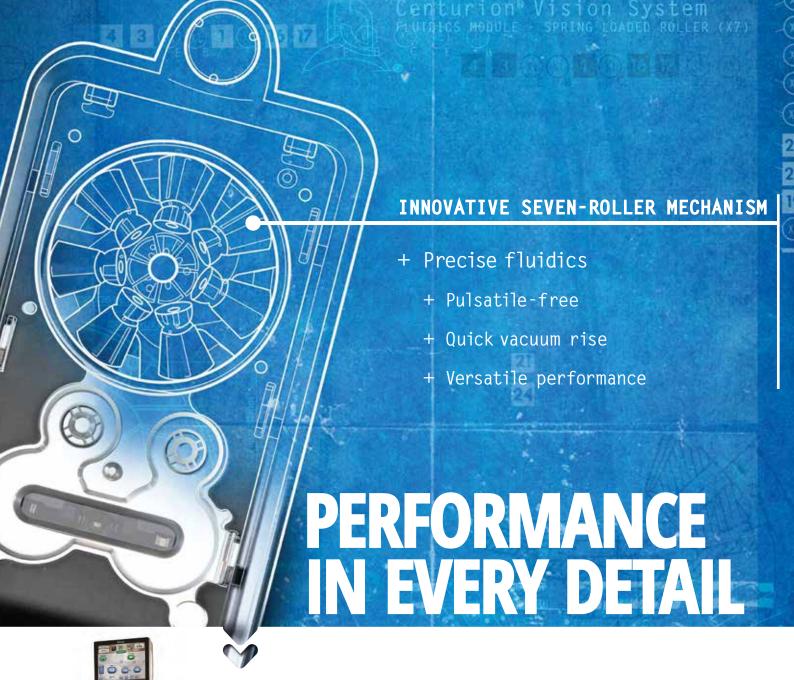

Superior chamber stability through superior engineering.<sup>1,1,2</sup> That's the Centurion® Effect.

### **Active Fluidics™ Technology**

- Helps to Maintain Chamber Stability: Detects and compensates to help provide superior chamber stability3 compared to INFINITI®2
- Less Surge: Less surge at any tested vacuum level<sup>3,4</sup>
- More Consistent IOP<sup>4</sup>: Up to 80% less surge area<sup>3,4</sup>