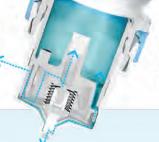

### Καινοτόμος συσκευασία με ειδικό σύστημα στείρου φίλτρου

εντός της φιάλης για αποφυγή μόλυνσης του υπολειπόμενου προϊόντος

Με φίλτρο ροής αέρα

Με εσωτερικό μηχανισμό που κλείνει μετά από κάθε χρήση απελευθερώνοντας μια σταγόνα κάθε φορά